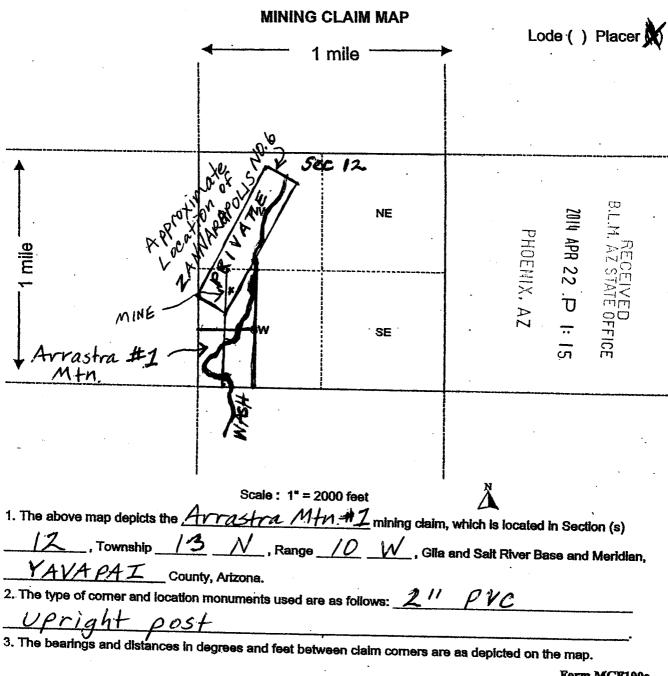

One, Twenty acre mining claim located in Township 13N, Range 10W Section 12, Gila & Salt River B&M, AMC 427890 Arrastra Mtn #1

Dated: May 21, 2019

Nick Ball

State of Arizona

County of Yavapai

} } ss.

The foregoing instrument was acknowledged before me this 21 day of May 2019 , 2021; by